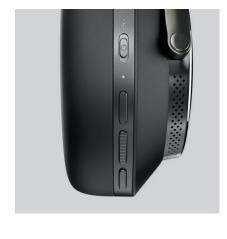

## Bowers & Wilkins

**Technical Features** Hybrid Noise Cancellation

Ambient Pass-Through Wear-Detection Sensor

Bluetooth® audio - Bluetooth 5.2

with aptX<sup>™</sup> Adaptive

USB-C charging & audio interface

15 min charge for 7 hours battery life

Inputs Bluetooth, USB-C Audio

**In-box Accessories** 1.2m USB-C to 3.5mm stereo jack audio cable

1.2 m USB-C to USB-C cable

Carry Case

**Dimensions (Carry Case)** 189mm (w) x 63mm (d) x 233mm (h)