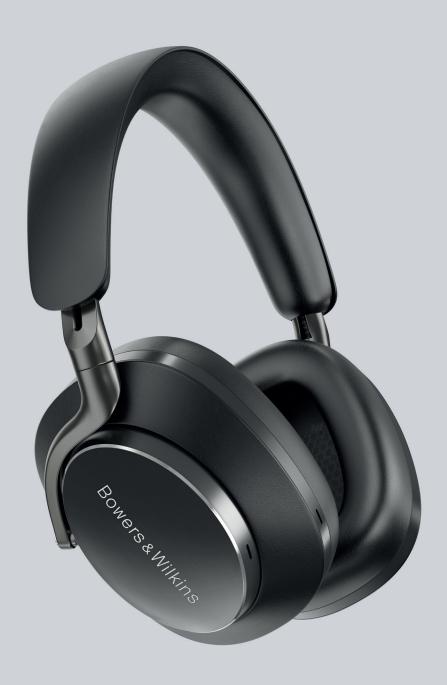

## Bowers & Wilkins

**Technical Features** Hybrid Noise Cancellation

Ambient Pass-Through Wear-Detection Sensor

Bluetooth® audio - Bluetooth 5.2

with aptX<sup>™</sup> Adaptive

USB-C charging & audio interface

Wearing Style Bluetooth Wireless Over-Ear Headphones

**Bluetooth Codecs** aptX<sup>TM</sup> Adaptive

aptX™ HD aptX™ AAC SBC

Bluetooth Profiles A2DP

AVRCP HFP HSP

BLE GATT (Generic Attribute Profile)

**Drive Units** 2 x ø 40mm dynamic full range custom