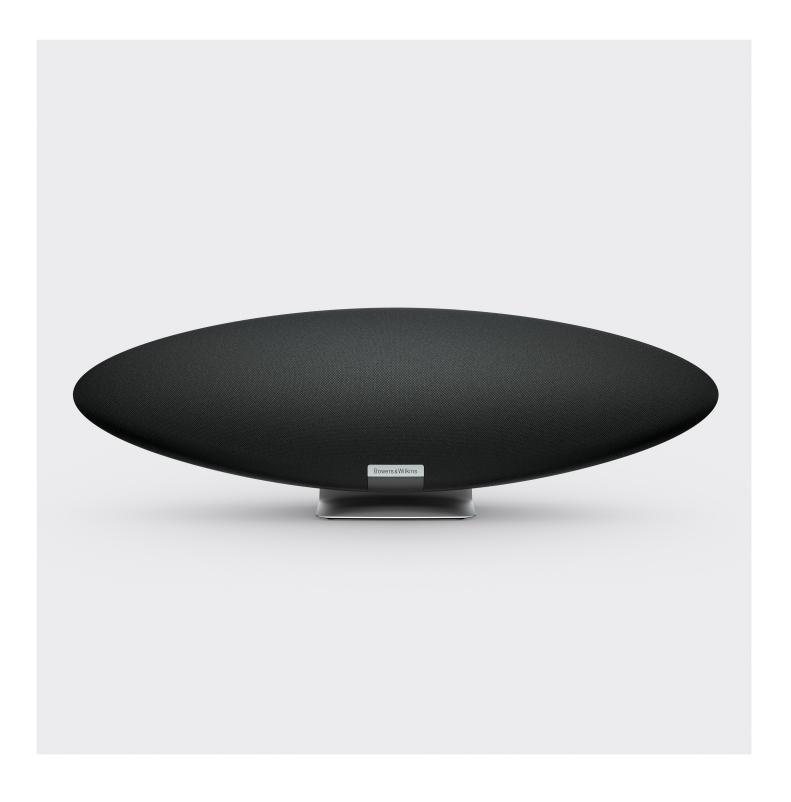

12.8 or later

Amplifier Power Output 240W

Drive Units HF 2x 25mm (1") double dome tweeters

MF 2x 90mm (3 ½") FST midrange LF 1x 150mm (6") subwoofer

Frequency Response 35Hz to 24kHz

**Dimensions** 210mm (h) x 650mm (w) x 194mm (d)

Weight 6.5kg

Connections USB-C - Service Only

Input Voltage 100V – 240V, 50/60Hz

Power Consumption Below 2 Watts (Sleep)