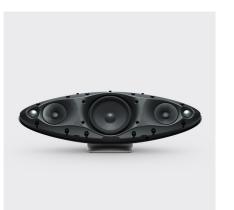

12.8 or later

Amplifier Power Output 240W

Drive Units HF 2x 25mm (1") double dome tweeters

MF 2x 90mm (3 ½") FST midrange LF 1x 150mm (6") subwoofer

Frequency Response 35Hz to 24kHz

**Dimensions** 210mm (h) x 650mm (w) x 194mm (d)