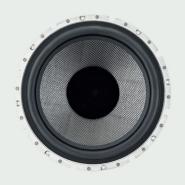

## Aerofoil bass cone

Our Aerofoil bass cone technology remains an outstanding solution to the conundrum of combining low mass and high stiffness, thanks to its carbon-fibre skin and variable-profile foam core. Now, we have added the foam Anti-Resonance  $Plug^{TM}$  for lower distortion and even cleaner bass.

**Description** 3-way vented-box system

**Drive units** 1x ø25mm (1in) diamond dome high-frequency 1x ø150mm (6in) Continuum cone FST midrange

2x ø200mm (8in) Aerofoil cone bass units

**Frequency range** 20Hz to 35kHz