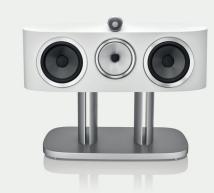

### HTM81 D4

Our largest centre-channel speaker is designed to be the perfect partner for the 801 D4 or 802 D4. Small wonder, then, that it's such a powerful performer, with sound that perfectly matches the quality of its illustrious stablemates.

FinishesCabinet:Grille:Gloss BlackBlack

White Grey