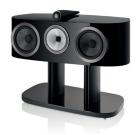

### HTM81 D4

Our largest centre-channel speaker is designed to be the perfect partner for the 801 D4 or 802 D4. Small wonder, then, that it's such a powerful performer, with sound that perfectly matches the quality of its illustrious stablemates.

FinishesCabinet:Grille:Gloss BlackBlack

White Grey