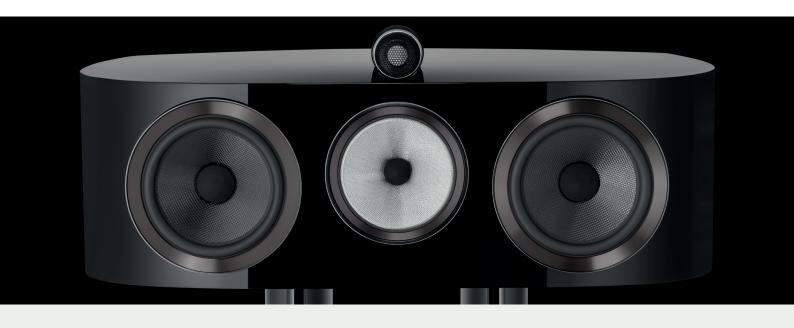

### HTM81 D4

Our largest centre-channel speaker is designed to be the perfect partner for the 801 D4 or 802 D4. Small wonder, then, that it's such a powerful performer, with sound that perfectly matches the quality of its illustrious stablemates.

# Midrange enclosure

Inside HTM81 D4, we use a stiff, aluminium enclosure designed to maximise the performance of the midrange drive unit. It provides a controlled location point for the midrange decoupling and prevents unwanted air leakage into the surrounding cabinet.

## Aerofoil bass cone

Our Aerofoil bass cone technology remains an outstanding solution to the conundrum of combining low mass and high stiffness, thanks to its carbon-fibre skin and variable-profile foam core. Now, we have added the foam Anti-Resonance  $Plug^{TM}$  for lower distortion and even cleaner bass.

#### HTM81 D4

**Technical features** Diamond tweeter

Solid body Tweeter-on-Top Continuum cone FST™ Anti-Resonance plug Biomimetic Suspension

Matrix™

Aerofoil cone bass units

 $\mathsf{Flowport}^{\mathsf{TM}}$ 

**Description** 3-way vented-box system

**Drive units** 1x ø25mm (1in) diamond dome high-frequency 1x ø150mm (6in) Continuum cone FST midrange

2x ø200mm (8in) Aerofoil cone bass units

**Frequency range** 20Hz to 35kHz