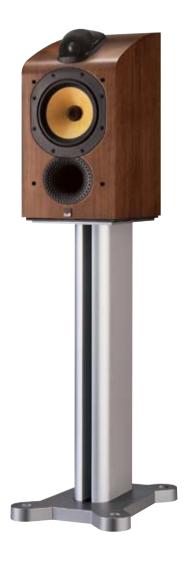

The 705 is a compact 2-way system suitable for stand or bookshelf mounting. The FS-700 speaker stand is recommended and can be screwed directly into the base of the speaker. Along with the 703, 704 and HTM7, the sloping top and front baffle are formed from a single piece of ply. This makes the cabinet stronger than if two separate panels had been used and the curved profile of the lip in of the tweeter benefits the driver's response by reducing diffraction from any sharp edge.

Description: 2-way vented-box system Impedance:  $8\Omega$  (minimum  $4.6\Omega$ )

Frequency range (-6dB): 43Hz and 50kHz Dimensions: H 420mm W 222mm D 319mm

Power handling: 120W into  $8\Omega$  H 16.6" W 8.7" D 12.6"