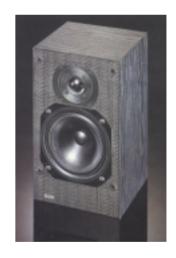

## DM100

## Stand-mount/Bookshelf loudspeaker system

## **Product Summary**

- The DM100 is a compact 2-way system created for small rooms.
- Advanced technology was employed to actively reduce the number of components in the crossover.

**Drive Units** 1 x 26mm dome/coil construction of

special polymide material

Dimensions

10W - 75W

1 x 150mm nominal piston dia and 26mm high temperature voice coil with Finish Depth: 210mm

critically impregnated composite short

fibre cone

Power Handling

American Walnut or Black Ash vinyl

Height: 370mm Width: 220mm

Frequency Response ± 3dB 80Hz to 20kHz Sensitivity 89dB (2.83V, 1m)