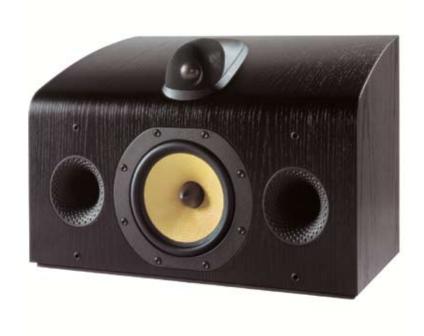

The HTM7 utilizes a similar driver line-up to the 705 and is timbre matched to the other speakers in the range for use in a 700 Series-based home theatre installation. For its centre channel role, the cabinet is wider and lower to give a better aspect when placed on top of or immediately below a television. Naturally, the drivers are magnetically shielded to avoid picture distortion. Threaded inserts in the base of the speaker are provided to enable a direct screw fixing to the FS-700 speaker stand.