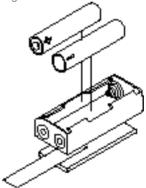

Slide out the battery carrier with the two wires attached.

Insert the batteries (two AAA types) with the correct (+) and (-) polarity as shown in the carrier (figure1)

Slide the battery carrier back into the remote control taking care not to pinch the wires.

Refit the cover and the two screws.

Figure1

B&W Loudspeakers Ltd. reserves the right to amend details of the specification without notice in line with technical developments. Copyright © B&W Loudspeakers Ltd. Printed in England. B&W Loudspeakers Ltd, Meadow Road, Worthing, BN11 2RX, England Tel: +44 (0) 1903 524801 Fax: +44 (0) 1903 524725 B&W Loudspeakers of America, 54 Concord Street, North Reading, MA 01864-2699, USA Tel: (1978) 664 2870 Fax: (1978) 664 4109 http://www.bwspeakers.com